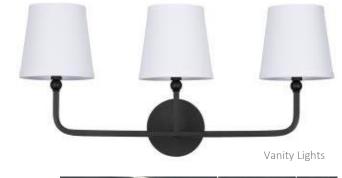

## Design Collection #4 Kitchen Selections

Cabinets: Loren Painted Black

Backsplash: Emma White – 3x6

Cabinet Hardware: Sutton Pull in Matte Black

Hemsworth (Island)

Sink: Blanco Precis in White

Island Pendants