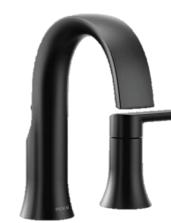

Faucets: Doux 8" Spread in Matte Black

Shower Walls: 3x12 Ripple Dark Gray

Shower Floor Tile: Cortina Juno White Hexagon Mosaic