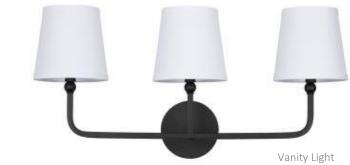

## Design Collection #4 Kitchen Selections

Cabinets: Loren Painted Black

Backsplash: Emma White – 3x6

Cabinet Hardware: Sutton Pull in Matte Black

Hemsworth (Island)

Sink: Blanco Precis in White

Island Pendants