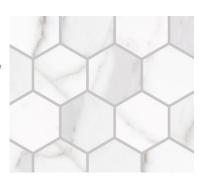

Faucets: Doux 8" Spread in Matte Black

Shower Walls: 3x12 Ripple Dark Gray

Shower Floor Tile: Cortina Juno White Hexagon Mosaic