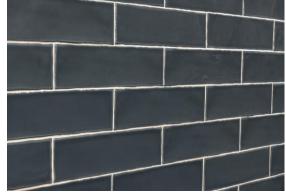

Faucets: Doux 8" Spread in Matte Black

Shower Walls: 3x12 Ripple Dark Gray

Shower Floor Tile: Cortina Juno White Hexagon Mosaic