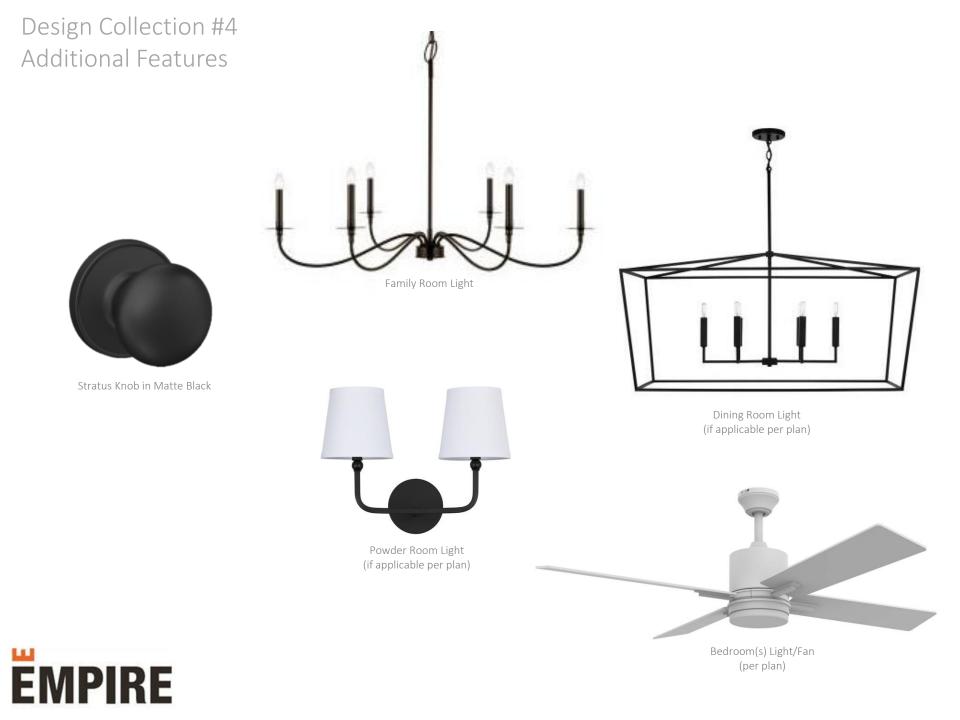

int – Extra White



Shaw Luxury Vinyl Plank Polaris Plus – Driftwood

## Design Collection #4 **Owners Bath Selections**



Cabinet Hardware: Sutton Pull in Matte







Whole House Paint – Extra White



Floor Tile: Cortina Juno White – 12x24

Loren Painted Black



Silestone Miami White Rectangular Sink(s)





Faucets: Doux 8" Spread in Matte Black



Shower Walls: 3x12 Ripple Dark Gray

Shower Floor Tile: Cortina Juno White Hexagon Mosaic

## Design Collection #4 Secondary Bath Selections

Cabinet Hardware: Sutton Pull in Matte Black





Tub/Shower Walls: 3x12 Catch Ice Subway Tile



Faucet: Genta Single Handle in Matte Black Whole House Paint – Extra White



Shaw Luxury Vinyl Plank Polaris Plus – Driftwood



EMPIRE

Countertops: Solid White Cultured Marble with Rectangular Sink