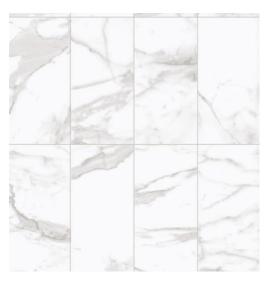

## Design Collection #4 **Owners Bath Selections**

Cabinet Hardware: Sutton Pull in Matte

Whole House Paint – Extra White

Floor Tile: Cortina Juno White – 12x24

Loren Painted Black

Silestone Miami White Rectangular Sink(s)