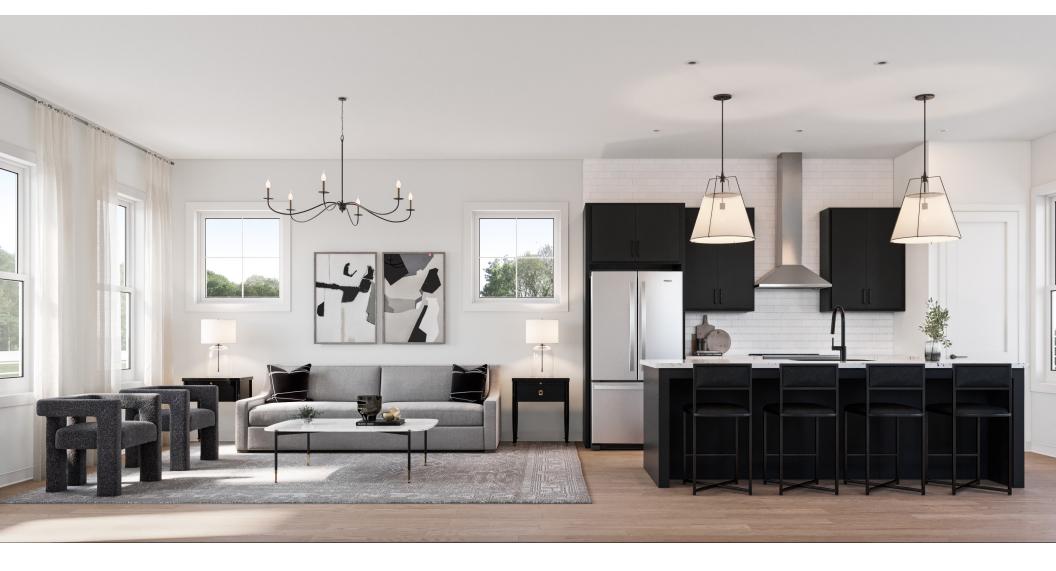

## Design Collection #4 Kitchen Selections

Cabinets: Loren Painted Black

Backsplash: Emma White – 3x6

Cabinet Hardware: Sutton Pull in Matte Black

Hemsworth (Island)

Sink: Blanco Precis in White

Island Pendants

Whole House Paint – Extra White

Shaw Luxury Vinyl Plank Polaris Plus – Driftwood