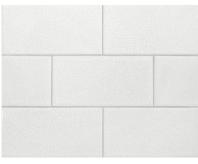

## Design Collection #4 Kitchen Selections

Cabinets: Loren Painted Black

Backsplash: Emma White – 3x6

Cabinet Hardware: Sutton Pull in Matte Black

Hemsworth (Island)

Sink: Blanco Precis in White

Island Pendants