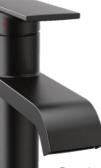

Faucets: Doux 8" Spread in Matte Black

Shower Walls: 3x12 Ripple Dark Gray

Shower Floor Tile: Cortina Juno White Hexagon Mosaic