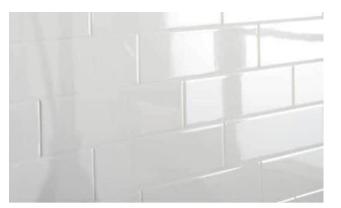

## Design Collection #4 Secondary Bath Selections

Cabinet Hardware: Sutton Pull in Matte Black

Tub/Shower Walls: 3x12 Catch Ice Subway Tile

Faucet: Genta Single Handle in Matte Black Whole House Paint – Extra White