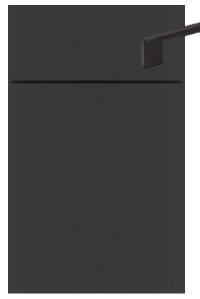

## Design Collection #4 Kitchen Selections

Cabinets: Loren Painted Black

Backsplash: Emma White – 3x6

Cabinet Hardware: Sutton Pull in Matte Black

Hemsworth (Island)

Sink: Blanco Precis in White

Island Pendants