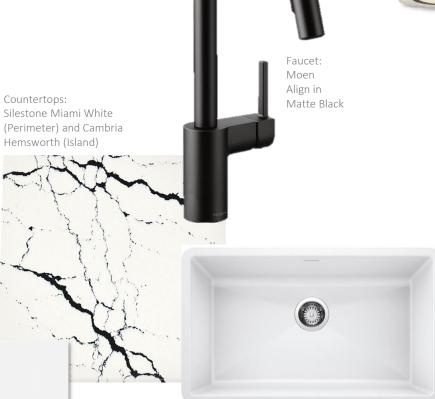

## Design Collection #4 Kitchen Selections

Cabinets: Loren Painted Black

Backsplash: Emma White – 3x6

Cabinet Hardware: Sutton Pull in Matte Black

Hemsworth (Island)

Sink: Blanco Precis in White

Island Pendants